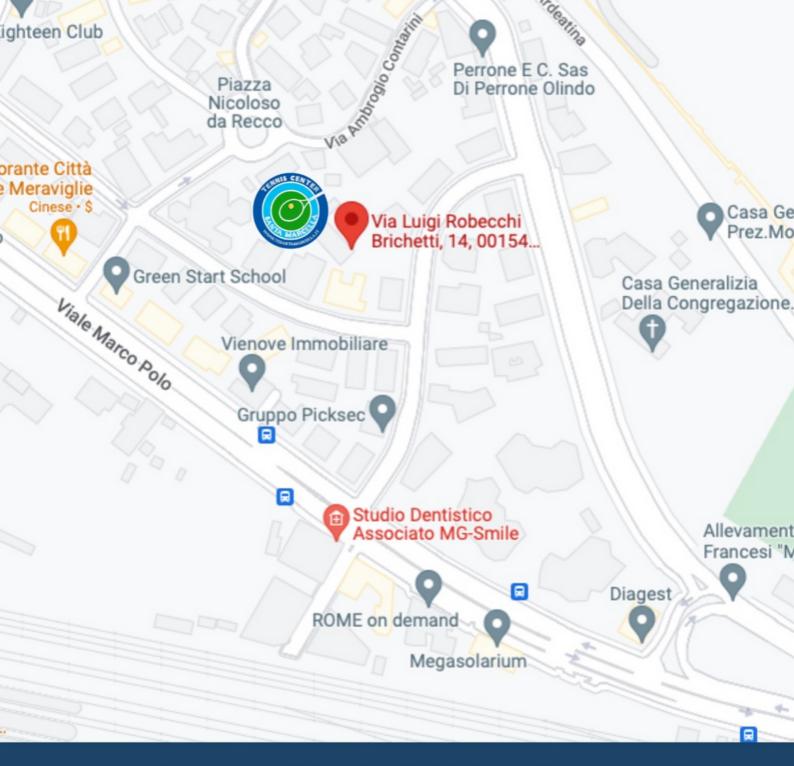

# Tennis Club Santa Marcella

Via Luigi Robecchi Brichetti, 14 - CAP 00154 San Saba - Piramide area

Info: Secretariat 351 8755840 and Angelo 349 6105074

## Tennis Club Santa Marcella

Via Luigi Robecchi Brichetti, 14 - CAP 00154 Zona San Saba - Piramide

Info: Stefania 351 8755840 e Angelo 349 6105074

To benefit from the promotion, Coop members must show their FAO Staff Coop Card when registering (those who still need to receive their card can send us a photo of themselves at fao-staff-coop@fao.org)